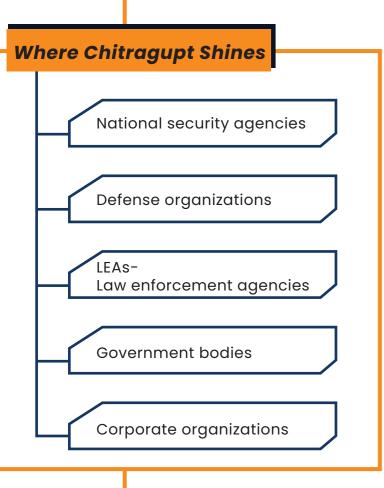

**Chitragupt** is a state-of-the-art mobile forensic suite designed to meet the increasing demands of digital investigations. With its advanced capabilities, Chitragupt empowers security and investigative agencies to streamline the process of extracting, analyzing, and reporting mobile device data.

Whether on-site in the field or at secure locations, its lightweight, portable design ensures investigations can be conducted efficiently anywhere. Chitragupt is purpose-built to simplify the complexities of modern mobile forensics while safeguarding the integrity of evidence with secure, tamper-proof storage.