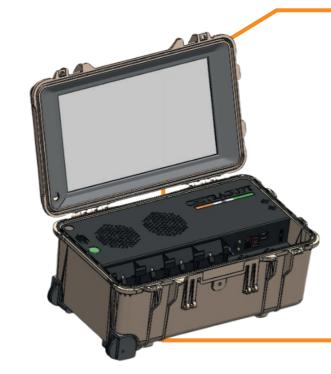

Whether on-site in the field or at secure locations, its lightweight, portable design ensures investigations can be conducted efficiently anywhere. Chitragupt is purpose-built to simplify the complexities of modern mobile forensics while safeguarding the integrity of evidence with secure, tamper-proof storage.

# PORTABLE POWERFUL PRECISE